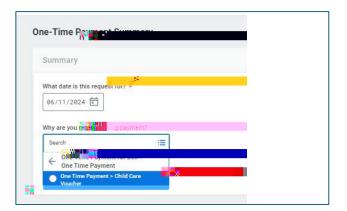

To requesta Childcare Voucher Reimbursemen in Workday follow these steps If you have questions or need additional information, please contact the Benefit Mellness Office at 410 617-1365.

- 1. Loginto Inside.Loyolaand clickthe Workdayicon.
- 2. On your Home pageype RequestO Tc -0.002 Tm [(R(O Tc 5 Q 937r-M1.4423 0 0 10.98 1 11.4282 w 11.4282

- 5. In the One-Time Payment section.
  - a. YourOrganizationAssignmentswill auto-populate.
  - b. What type of paymentare you requesting?SelectChildCareVoucher
  - c. Scheduled Payment Date: This date will auto-populate, review, and edit if needed.
  - d. Amount:Enter Loyola's eimbursementamount, not your actual day car expense Reimbursement amounts are (d)]TJ 0