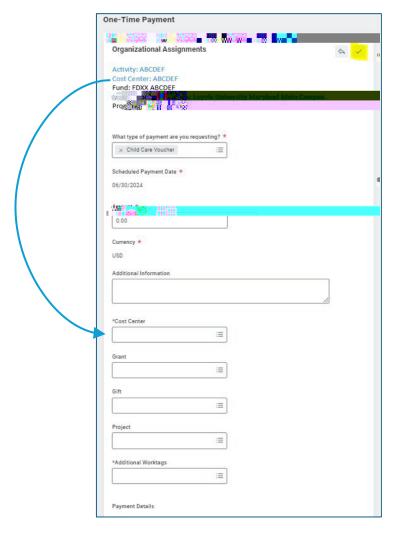

- 5. In the One-Time Payment section.
  - a. YourOrganizationAssignmentswill auto-populate.
  - b. What type of paymentare you requesting?SelectChildCareVoucher
  - c. Scheduled Payment Date: This date will auto-populate, review, and edit if needed.
  - d. Amount:Enter Loyola's eimbursementamount, not your actual day car expense Reimbursement amounts are (d)]TJ 0