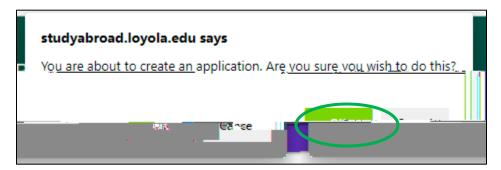

Step 2. Click "Apply Now." You will be asked to verify if you are sure you want to create an application. Click "OK