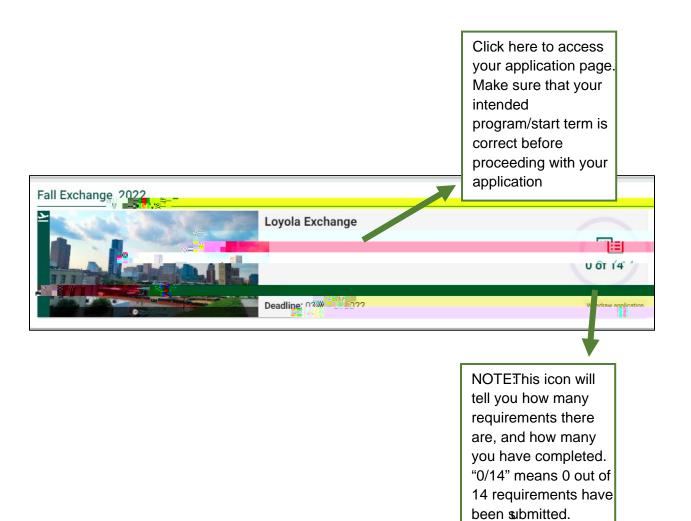

n their Application for Exchange Student in the Application Portal.

Please note, financial documentation must be current and dated within the last 3 months.

## **Application Process**

In order to apply, you will need to create a login username and password for our electronic application portal. Please follow the instructions (steps 1-6) below so that you can create a username and password in order to proceed with your application.

Step 1. To begin the process, click on this link: <a href="https://studyabroad.loyola.edu/index.cfm?FuseAction=Programs.ViewProgram&Program">https://studyabroad.loyola.edu/index.cfm?FuseAction=Programs.ViewProgram&Program</a> m ID=10039

Step 2. Click "Apply Now." You will be asked to verify if you are sure you want to create an application. Click "OK