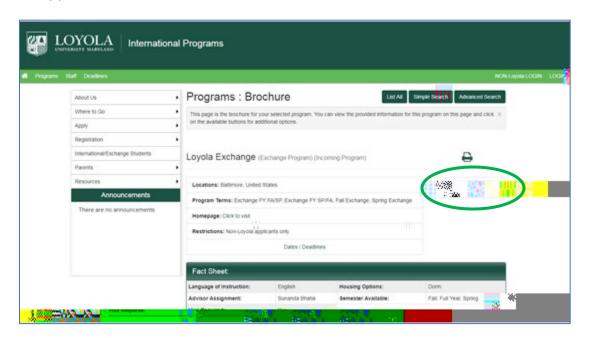

Step 1. To begin the process, click on this link: <a href="https://studyabroad.loyola.edu/index.cfm?FuseAction=Programs.ViewProgram&Program">https://studyabroad.loyola.edu/index.cfm?FuseAction=Programs.ViewProgram&Program</a> m ID=10039

Step 2. Click "Apply Now." You will be asked to verify if you are sure you want to create an application. Click "OK